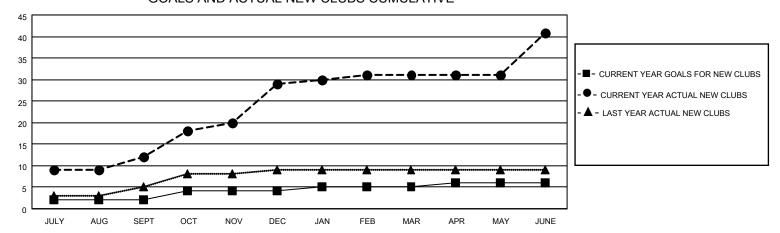

### District 315A1

Results as of: 6/30/2021

| Clubs         |               |             |               | Members               |                        |                         |                                                    |  |
|---------------|---------------|-------------|---------------|-----------------------|------------------------|-------------------------|----------------------------------------------------|--|
|               | RESULTS FOR   | R 2020-2021 |               | RESULTS FOR 2020-2021 |                        |                         |                                                    |  |
| QUARTER       | NEW CLUB GOAL | NEW CLUBS   | DROPPED CLUBS | QUARTER MEM           | BER GROWTH NET<br>GOAL | MEMBER GROWTH<br>ACTUAL | DROPPED<br>MEMBERS ACTUAL<br>(including transfers) |  |
| JULY/AUG/SEPT | 2             | 12          | 0             | JULY/AUG/SEPT         | 30                     | 371                     | 79                                                 |  |
| OCT/NOV/DEC   | 2             | 17          | 2             | OCT/NOV/DEC           | 30                     | 566                     | 168                                                |  |
| JAN/FEB/MAR   | 1             | 2           | 5             | JAN/FEB/MAR           | 30                     | 234                     | 90                                                 |  |
| APR/MAY/JUNE  | 1             | 10          | 0             | APR/MAY/JUNE          | 35                     | 527                     | 349                                                |  |

### GOALS AND ACTUAL NEW CLUBS CUMULATIVE