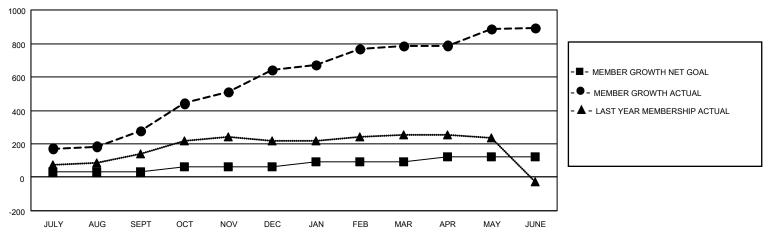

### District 315A1

Results as of: 6/30/2021

| Clubs         |               |             |               | Members               |                        |                         |                                                    |  |
|---------------|---------------|-------------|---------------|-----------------------|------------------------|-------------------------|----------------------------------------------------|--|
|               | RESULTS FOR   | R 2020-2021 |               | RESULTS FOR 2020-2021 |                        |                         |                                                    |  |
| QUARTER       | NEW CLUB GOAL | NEW CLUBS   | DROPPED CLUBS | QUARTER MEM           | BER GROWTH NET<br>GOAL | MEMBER GROWTH<br>ACTUAL | DROPPED<br>MEMBERS ACTUAL<br>(including transfers) |  |
| JULY/AUG/SEPT | 2             | 12          | 0             | JULY/AUG/SEPT         | 30                     | 371                     | 79                                                 |  |
| OCT/NOV/DEC   | 2             | 17          | 2             | OCT/NOV/DEC           | 30                     | 566                     | 168                                                |  |
| JAN/FEB/MAR   | 1             | 2           | 5             | JAN/FEB/MAR           | 30                     | 234                     | 90                                                 |  |
| APR/MAY/JUNE  | 1             | 10          | 0             | APR/MAY/JUNE          | 35                     | 527                     | 349                                                |  |

#### GOALS AND ACTUAL MEMBERS CUMULATIVE

| DROPPED CLUBS: 7             |     | 105 CLUBS OF 144 ADDED 1 OR MORE | GENDER DISTRIBUTION             |                |       |
|------------------------------|-----|----------------------------------|---------------------------------|----------------|-------|
|                              |     | NEW MEMBERS                      | MALE                            | 2,607 (76.72%) |       |
|                              |     |                                  | FEMALE                          | 791 (23.28%)   |       |
| DROPPED MEMBERS              |     |                                  |                                 |                |       |
| DECEASED                     | 8   | CLICK HERE FOR CUMULATIVE        | TOTAL FAMILY UNIT MEMBERS       |                | 1,329 |
| CLUB CANCELLED 156 OTHER 522 |     | MEMBERSHIP DATA                  |                                 |                |       |
|                              |     |                                  | FAMILY MEMBERS PAYING HALF DUES |                | 790   |
| TOTAL                        | 686 |                                  | 000                             |                |       |